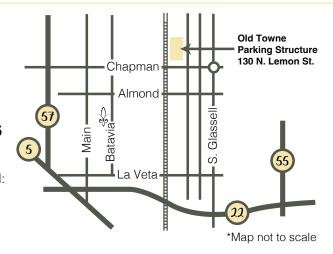

Parking Map

French Estate

Parking Map

Park at the Old Towne Parking Structure:

#### 130 N. Lemon St. Orange, CA 92866

If you need further clarification please call: (714) 997-5038 before the day of the event

\*Continuous shuttle service will begin 1/2 hour before event. Our shuttle van will take you to the French Estate and back.