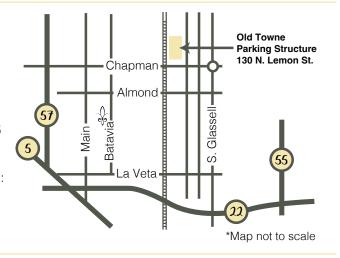

Park at the Old Towne Parking Structure:

#### 130 N. Lemon St. Orange, CA 92866

If you need further clarification please call: (714) 997-5038 before the day of the event

\*Continuous shuttle service will begin 1/2 hour before event. Our shuttle van will take you to the French Estate and back.