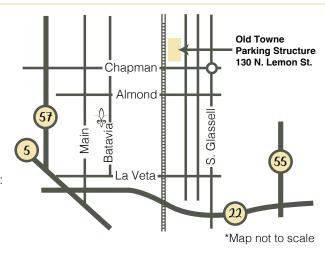

## French Estate

Parking Map

Park at the Old Towne Parking Structure:

### 130 N. Lemon St. Orange, CA 92866

If you need further clarification please call: (714) 997-5038 before the day of the event

\*Continuous shuttle service will begin 1/2 hour before event. Our shuttle van will take you to the French Estate and back.