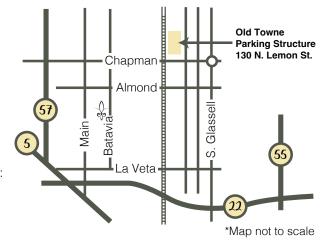

# French Estate

Parking Map

Park at the Old Towne Parking Structure:

### 130 N. Lemon St. Orange, CA 92866

If you need further clarification please call: (714) 997-5038 before the day of the event

\*Continuous shuttle service will begin 1/2 hour before event. Our shuttle van will take you to the French Estate and back.